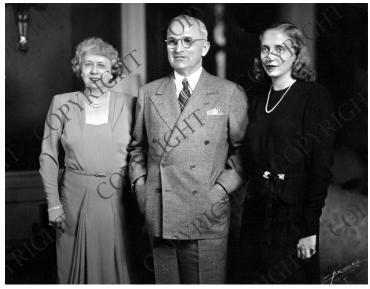

## **Description**

Portrait of the Truman family - Bess Wallace Truman, President Harry S. Truman, and Margaret Truman. They are at the White House.

Date(s)

January 12, 1946

13.5x10.5 inches Black & White