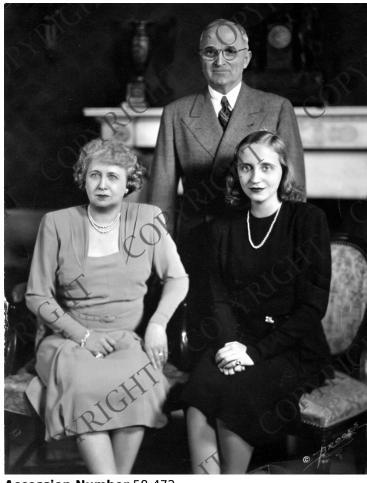

## **Truman family portrait**

## **Description**

Portrait of the Truman family - Bess Wallace Truman, President Harry S. Truman, and Margaret Truman. They are at the White House.

Date(s) January 12, 1946

**Accession Number** 58-472

13.5x10.5 inches Black & White

**People Pictured** Truman, Bess Wallace, 1885-1982 Truman, Harry S., 1884-1972 Truman, Margaret (Mary Margaret), 1924-2008

**Rights** Copyrighted - This item is copyrighted and cannot be published, reproduced, or otherwise used without the explicit permission of the copyright holder.