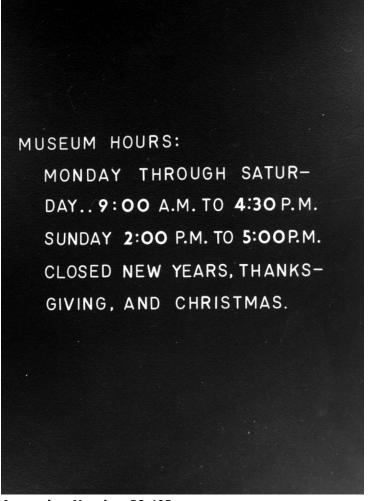

## Description

Sign for the Harry S. Truman Library, stating the museum hours of operation. Original is a negative print.