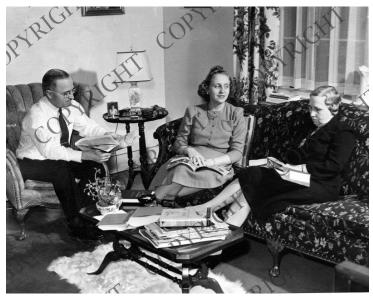

## Truman family in Washington apartment

## Description

Senator Harry S. Truman, Margaret Truman, and Bess Wallace Truman at their Washington apartment.

Date(s) April 1942

Accession Number 58-424

8x10 inches (21x26 cm) Black & White

Keywords Legislators Presidential family Dwellings

People Pictured Truman, Bess Wallace, 1885-1982 Truman, Harry S., 1884-1972 Truman, Margaret (Mary Margaret), 1924-2008

**Rights** Copyrighted - This item is copyrighted and cannot be published, reproduced, or otherwise used without the explicit permission of the copyright holder.