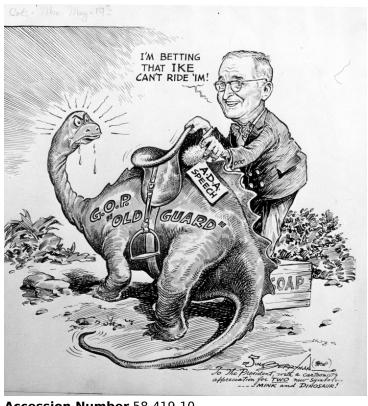

## **Description**

This is a political cartoon by Jim Berryman entitled "I'm betting that Ike can't ride 'im!". President Harry S. Truman is attempting to put a saddle on a dinosaur labeled "G.O.P. Old Guard." Published in the Washington Evening Star.

## Date(s)

ca. 1952

Accession Number 58-419-10

Black & White 8x10 inches (21x26 cm)

**Keywords** Political cartoons Presidents

HST Keywords Cartoons - Berryman, Jim; "I'm betting that Ike can't ride 'im!"

Rights Public Domain - This item is in the public domain and can be used freely without further permission.