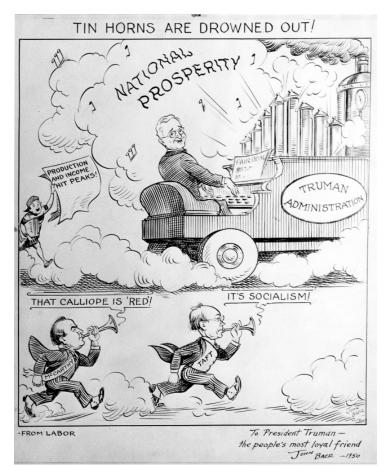

## Description

Political cartoon by Jim Baer entitled "Tin Horns are drowned out!", regarding President Harry S. Truman's economic policies. Cartoon also depicts Senators Robert Taft and Joseph McCarthy. Published circa 1950.

## Date(s)

ca. 1950

Accession Number 58-419-18

8x10 inches (21x26 cm) Black & White

Keywords Economic policy Legislators Political cartoons Presidents

**HST Keywords** Baer, Jim; Cartoons - Baer - Tin hours are drowned out; McCarthy, Joseph - Cartoon; Taft, Robert - Cartoon