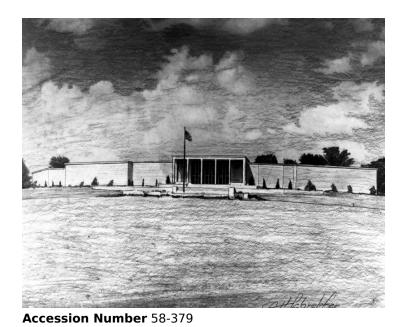

## **Description**

Kodalith drawing of the exterior of the Harry S. Truman Library from U. S. Highway 24, artist unknown.