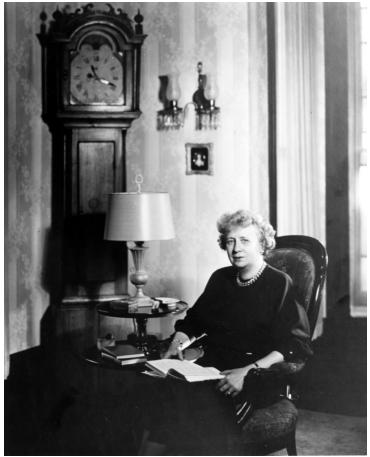

## Description

Portrait of Mrs. Bess Wallace Truman at home. Photo appeared with the article by Jonathan Daniels in the April 1949 issue of McCall's magazine. Original is oversize. Credit Gray-O'Reilly.

**Date(s)** 1949

Accession Number 58-392

8x10 inches (21x26 cm) Black & White

Keywords First ladies

HST Keywords Truman - Bess - Portraits

People Pictured Truman, Bess Wallace, 1885-1982

**Rights** Public Domain - This item is in the public domain and can be used freely without further permission.