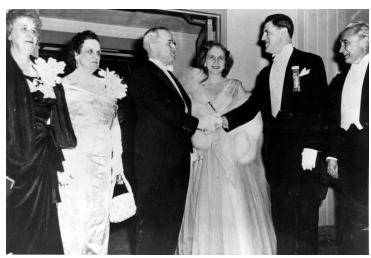

## **Description**

From left to right, Mrs. Bess Wallace Truman, Mrs. Perle Mesta, President Harry S. Truman, Miss Margaret Truman and two unidentified men at the Inaugural Ball.