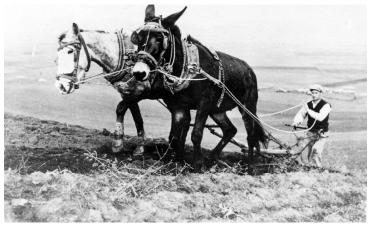

## A Missouri mule plows with a horse in Greece as part of the Marshall Plan assistance

## Description

A Missouri mule plows with a horse in Greece as part of the Marshall Plan assistance.