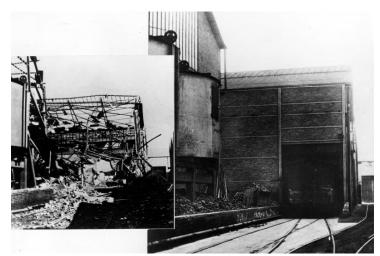

## Description

Before and after photo of a Belgian metal works under the Marshall Plan. This photograph is also in the album "The Marshall Plan at Mid Mark" (64-1213 and 1214).

## Date(s)

ca. 1947

Accession Number 58-328

5x7 inches (13x18 cm) Black & White

Keywords International relief Reconstruction (1939-1951)

HST Keywords Belgium - Belgian metal works; Marshall Plan

**Rights** The Library is unaware of any copyright claims to this item; use at your own risk.