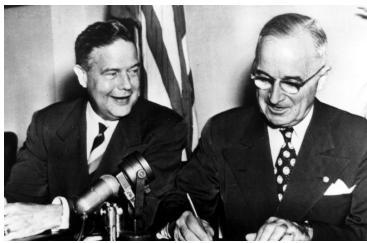

## Description

President Harry S. Truman signing an absentee ballot with William Boyle, Chairman of the Democratic National Committee.

Date(s)

1950