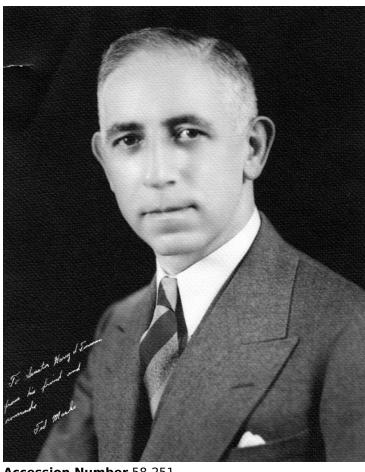

## **Ted Marks**

**Accession Number** 58-251

8x10 inches (21x26 cm) Black & White

**Keywords** Friends and associates

HST Keywords Autograph - Marks, Ted

People Pictured Marks, Ted, b. 1882

**Rights** The Library is unaware of any copyright claims to this item; use at your own risk.

## **Description**

Portrait of Ted Marks, inscribed: "To Senator Harry S. Truman From his friend, Ted Marks."

Date(s)

ca.

1940