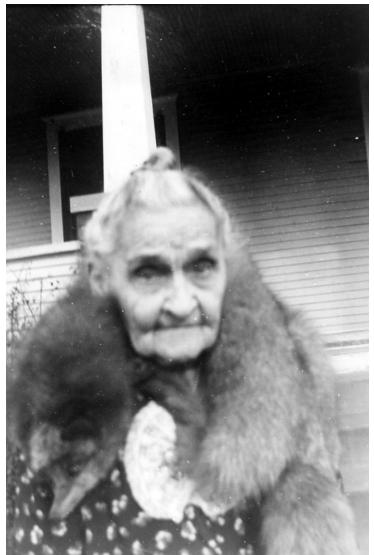

## Description

Close-up of Martha Ellen Young Truman, President Harry S. Truman's mother.

## Date(s)

ca. 1946

Accession Number 58-260-1

3x4 inches Black & White

Keywords Mothers Presidential family

HST Keywords Truman - Family - Mother - No Date

People Pictured Truman, Martha Ellen, 1852-1947

**Rights** The Library is unaware of any copyright claims to this item; use at your own risk.