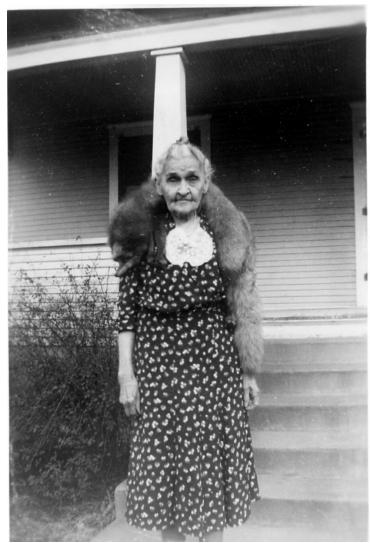

## Description

Snapshot of Martha Ellen Young Truman, President Harry S. Truman's mother.

## Date(s)

ca. 1946

Accession Number 58-260-2

3x4 inches Black & White

**Keywords** Mothers Presidential family

HST Keywords Truman - Family - Mother - No Date

People Pictured Truman, Martha Ellen, 1852-1947