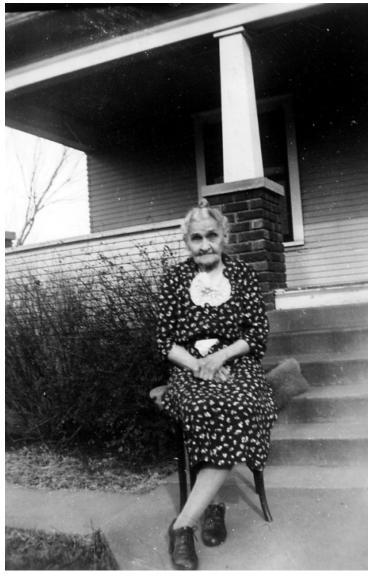

## **Martha Truman**

## **Description**

Snapshot of Martha Ellen Young Truman, President Harry S. Truman's mother.