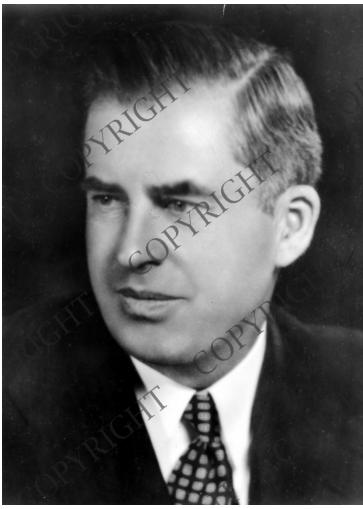

## **Portrait of Henry Wallace**

Description

Portrait of Henry Wallace.

Date(s)

ca.

1940

**Accession Number 58-266** 

7.5x9.5 inches Black & White