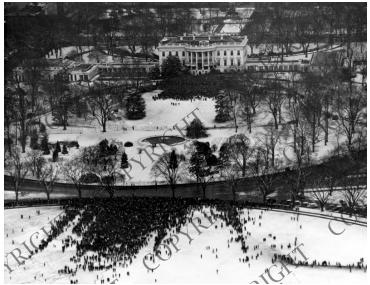

## Description

The White House in winter, aerial photo.

Date(s)

ca. 1946

Accession Number 58-236

7x9 inches Black & White

Keywords Presidential residences

HST Keywords White House - Exterior