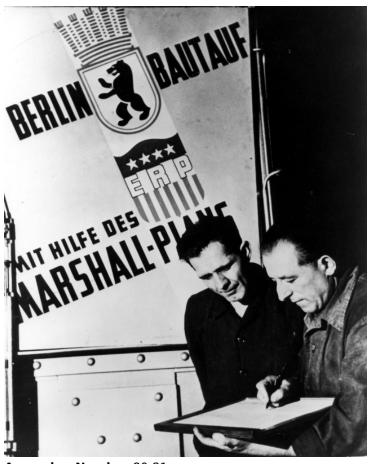

## **Description**

Two workmen looking over a chart. Behind them is a large sign which reads "Berlin/Bautauf, ERP, ...Mit Hilfe Des Marshall-Plans."