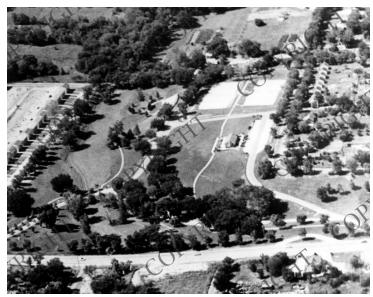

## Slover Park, Independence, Missouri

## **Description**

Aerial view of Slover Park, Independence, Missouri, prior to construction of the Harry S. Truman Library. Original is oversized.

## Date(s)

ca. 1953