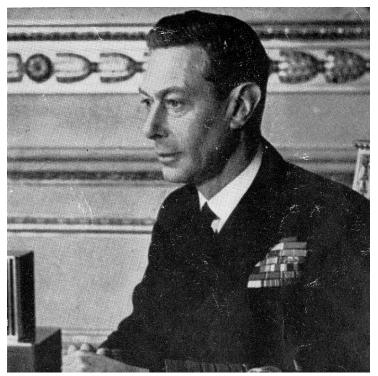

## Description

Portrait of George VI, King of Great Britain, 1895-1952.

## Date(s)

ca. 1944

Accession Number 58-181

4x4 inches Black & White

Keywords Kings and rulers

People Pictured George VI, King of Great Britain, 1895-1952

**Rights** The Library is unaware of any copyright claims to this item; use at your own risk.