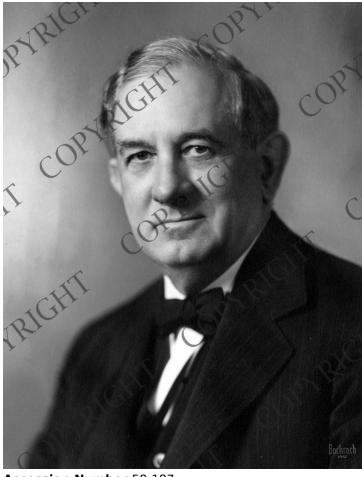

## **Tom Connally**

**Description** 

Autographed portrait of Senator Tom Connally.

Date(s)

ca.

1945

**Accession Number** 58-187

7.25x9.25 inches Black & White