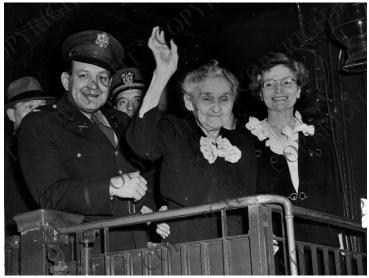

## Description

From left to right, Harry Vaughan, Martha Ellen Truman, and Mary Jane Truman on a train. They are at Union Station, Kansas City, Missouri.

## Date(s)

May 22, 1945

Accession Number 58-191-01

7.75x10 inches Black & White

Keywords Presidential advisors Presidential family Railroads

**HST Keywords** Vaughan, Harry - General File; Truman - Family - Mother - 1945; Truman - Family - Sister - 1945; Trains - General File; Union Station - Kansas City

People Pictured Truman, Martha Ellen, 1852-1947Truman, Mary Jane, 1889-1978Vaughan, Harry H., 1893-1981

**Rights** Copyrighted - This item is copyrighted and cannot be published, reproduced, or otherwise used without the explicit permission of the copyright holder.