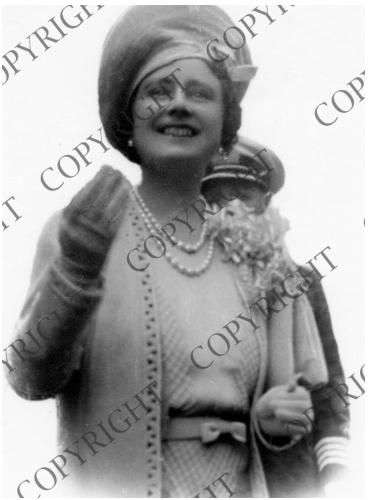

## **Queen Elizabeth waving**

Description

Queen Elizabeth, consort of George VI, King of Great Britain.

Date(s) ca.

1940

Accession Number 58-134

8x10 inches (21x26 cm) Black & White

Keywords Kings and rulers

People Pictured Elizabeth, Queen, consort of George VI, King of Great Britain, 1900-2002

**Rights** Copyrighted - This item is copyrighted and cannot be published, reproduced, or otherwise used without the explicit permission of the copyright holder.