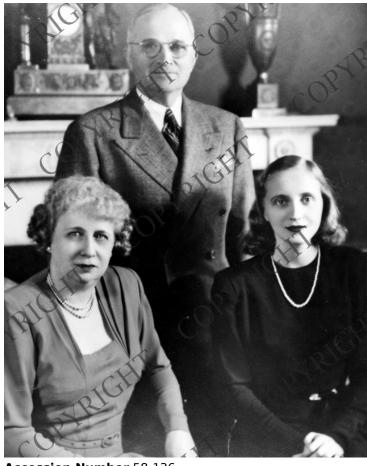

## **Description**

Family Portrait of the Harry S. Truman Family, taken in the White House. Left to Right: First Lady Bess Wallace Truman; President Harry S. Truman; and Margaret Truman. Original is oversized.

## Date(s)

January 12, 1946

**Accession Number** 58-136

8x10 inches (21x26 cm) Black & White

**Keywords** Children of presidents First ladies Presidents

**HST Keywords** Truman - Family - Wife - Daughter - 1946; Truman, Bess - Family - HST - MT - Presidency; Truman, Margaret - Family - HST & Bess - Presidency

**People Pictured** Truman, Bess Wallace, 1885-1982 Truman, Harry S., 1884-1972 Truman, Margaret (Mary Margaret), 1924-2008

**Rights** Copyrighted - This item is copyrighted and cannot be published, reproduced, or otherwise used without the explicit permission of the copyright holder.