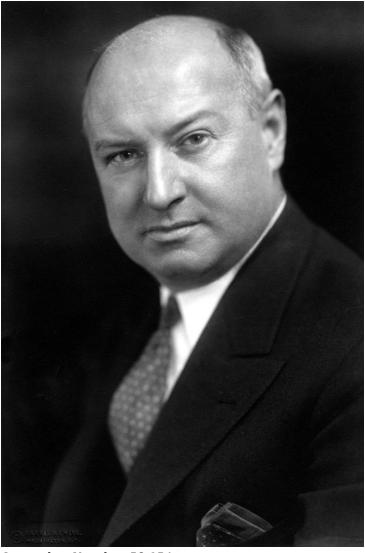

## **Description**

Portrait of James Farley. Inscribed outside photograph: "To Senator Harry S. Truman a fine fellow a real friend for whom I have a high regard. James Farley"

## Date(s)

ca. 1938

**Accession Number** 58-154

9x6 inches Black & White

**Keywords** Friends and associates Portraits

**HST Keywords** Autographs - Farley, James A.

People Pictured Farley, James Aloysius, 1888-1976