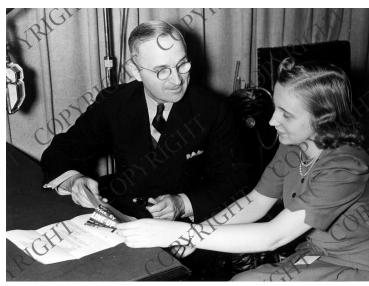

## Description

President Harry S. Truman and Margaret Truman.

Date(s)

ca.

1945

**Accession Number 58-158** 

8x10 inches (21x26 cm) Black & White

**Keywords** Children of presidents Presidents

HST Keywords Truman - Family - Wife - Daughter - No Date; Truman - Margaret - Family - HST [with]

People Pictured Truman, Harry S., 1884-1972 Truman, Margaret (Mary Margaret), 1924-2008

**Rights** Copyrighted - This item is copyrighted and cannot be published, reproduced, or otherwise used without the explicit permission of the copyright holder.