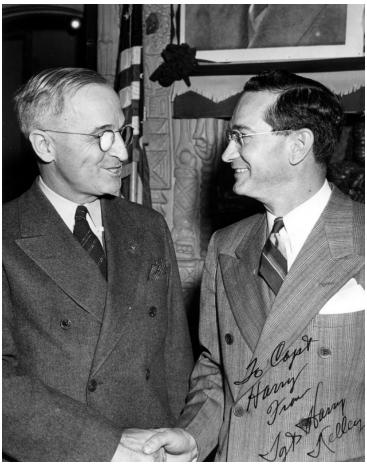

## **Truman and Sergeant Harry Kelley**

## Description

Harry S. Truman and Sergeant Harry Kelley, inscribed: "To Capt. Harry, From Sgt. Harry Kelley."

Date(s)

Accession Number 58-165

8x10 inches (21x26 cm) Black & White

Keywords Presidents Veterans

HST Keywords Truman - Dignitaries - Military - Kelley, Sgt. Harry

People Pictured Truman, Harry S., 1884-1972

Rights The Library is unaware of any copyright claims to this item; use at your own risk.