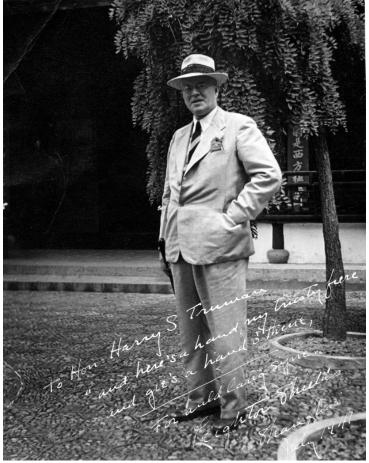

## Description

Portrait of Leighton Shields, inscribed by him. Date(s) ca. July 1941

Accession Number 58-174

8x10 inches (21x26 cm) Black & White

HST Keywords Autographs - Shields, Leighton

People Pictured Shields, Leighton, 1883-1957