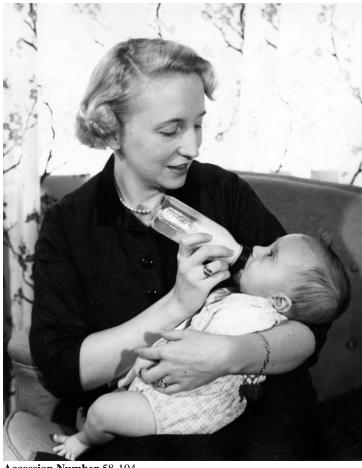

## **Margaret Truman Daniel and son**

## **Description**

Margaret Truman Daniel and son. Original is oversize. Donor: Henry Talge

Date(s) 1957

**Accession Number 58-104** 

Black & White 8x10 inches (21x26 cm)

Keywords Infants Children of presidents Grandchildren of presidents Presidential family

HST Keywords Truman - Margaret - Daniel, Clifton Truman

People Pictured Daniel, Clifton Truman, 1957-Truman, Margaret (Mary Margaret), 1924-2008

**Rights** The Library is unaware of any copyright claims to this item; use at your own risk.