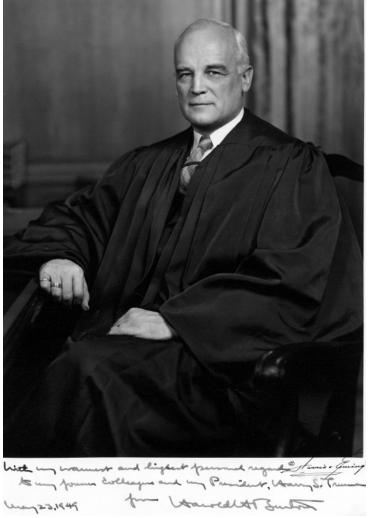

## Description

Portrait of Harold Burton, inscribed: "With my warmest and highest regards, to my former colleague and my President Harry S. Truman. Jan. 23, 1949 Harold Burton."

Date(s)

March 23, 1949

**Accession Number** 58-109