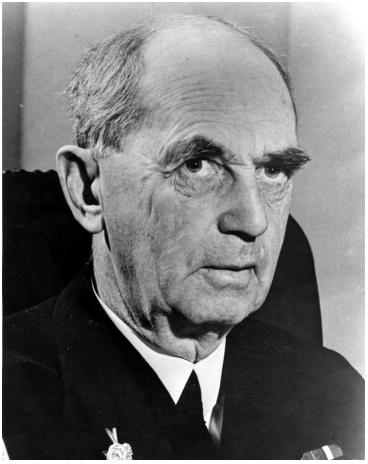

## Portrait of Admiral William D. Leahy

Description

Portrait of Admiral William D. Leahy. Original is oversize.

Date(s)

ca. 1950

Accession Number 58-60

8x10 inches (21x26 cm) Black & White

Keywords Naval officers Portraits

People Pictured Leahy, William D. (William Daniel), 1875-1959

**Rights** Public Domain - This item is in the public domain and can be used freely without further permission.