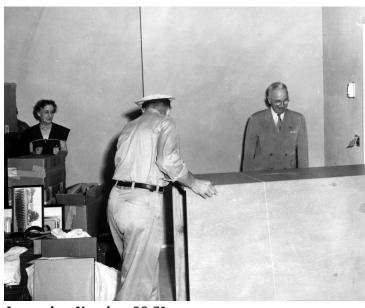

## Former President Truman moving into his office

## **Description**

Former President Harry S. Truman moving into his office at the Harry S. Truman Library. Rose Conway is on the left.

Date(s)

1957