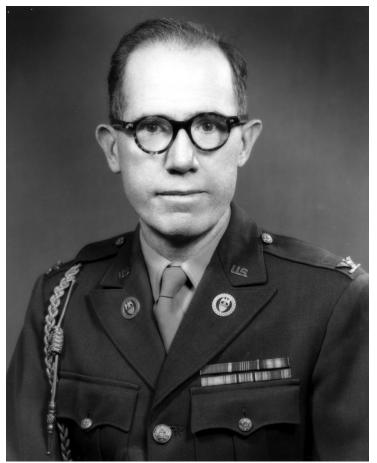

## Description

Portrait of Colonel Cornelius J. Mara, assistant military aide to the President.

Date(s) November 9, 1949

Accession Number 58-73

8x10 inches (21x26 cm) Black & White

Keywords Soldiers Presidential advisors White House staff

People Pictured Mara, Cornelius J., 1896-1977

**Rights** Public Domain - This item is in the public domain and can be used freely without further permission.