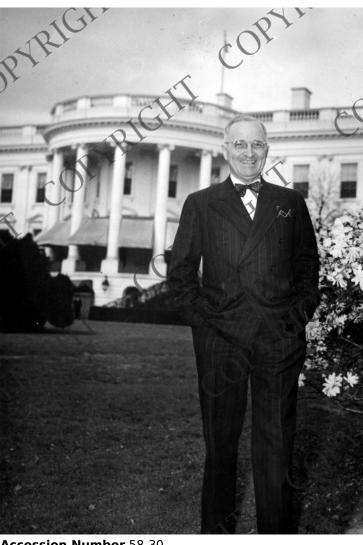

## **President Truman on the White House** Lawn

## **Description**

President Harry S. Truman in front of the White House in Washington, D. C. Same as 59-1560, only more cropped.

Date(s)

1946

**Accession Number 58-30** 

5x7 inches (13x18 cm) Black & White