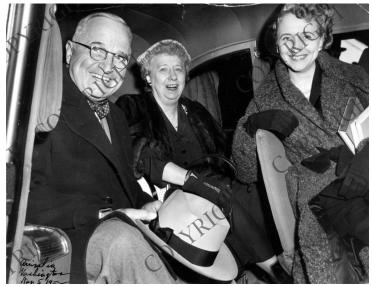

## Truman family arriving in Washington, D. C

## **Description**

President Harry S. Truman, First Lady Bess Truman and daughter Margaret Truman arriving in Washington, D. C. Truman's handwriting is in lower left corner. Same as 68-1693.

## Date(s)

November 5, 1952

**Accession Number** 58-18

12.5x9.75 inches Black & White

Keywords Children of presidents First ladies Presidential family Presidents Signatures (Writing)

**HST Keywords** Automobiles - Truman in; Truman - Autographs - Photograph Signed - Authentic Signature; Truman - Family - Wife - Daughter - 1952; Truman - Bess - Family - HST - MT - Presidency; Truman - Margaret - Family - HST & Bess - Presidency

**People Pictured** Truman, Bess Wallace, 1885-1982 Truman, Harry S., 1884-1972 Truman, Margaret (Mary Margaret), 1924-2008

**Rights** Copyrighted - This item is copyrighted and cannot be published, reproduced, or otherwise used without the explicit permission of the copyright holder.