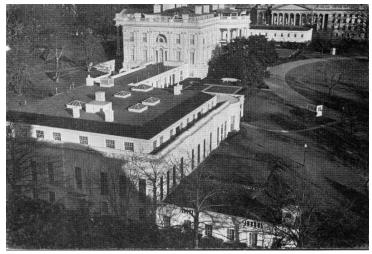

## West wing of the White House

**Description** West wing of the White House.

**Date(s)** ca. 1948

Accession Number 58-6

4x6.5 inches Black & White

Keywords Dwellings Historic buildings Offices

HST Keywords White House - Exterior - West Wing