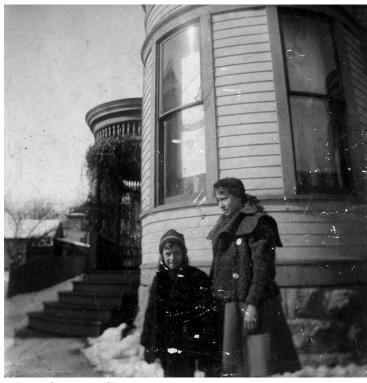

## Bess Wallace and brother at 608 N. Delaware

## **Description**

Bess Wallace Truman and her brother, George Wallace, in front of 608 N. Delaware, wearing winter clothes. From: Truman house

**Date(s)** 1897

**Accession Number 82-149** 

4x4 inches Black & White