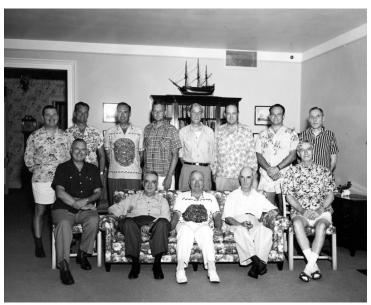

## Description

Presidential staff photograph, from President Truman's sixth trip to Key West. Front row, left to right: John Steelman, Chief Justice Fred Vinson, President Harry S. Truman, Admiral William Leahy, and William Hassett. Back row, left to right: William Bray, General Robert Landry, Admiral Robert Dennison, Stanley Woodward, Charlie Ross, General Harry Vaughan, General Wallace Graham, and Eben Ayers.