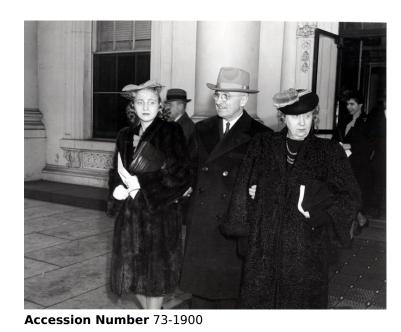

## **Description**

Vice-President Harry S. Truman (center), his wife Bess Wallace Truman (right), and daughter Margaret Truman arrive at the White House on Inauguration Day. Others in the background are unidentified.

## Date(s)

January 20, 1945