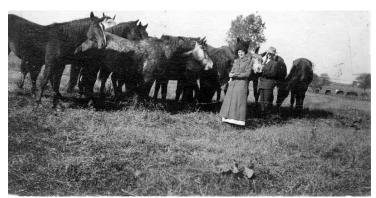

## Unidentified Truman relatives with horses at the family farm in Grandview, Missouri

**Accession Number** 72-3587

3x4 inches Black & White

Related Collection Noland, Mary Ethel Papers

**Keywords** Agriculture Farms

## **Description**

Two unidentified people at Truman family farm in Grandview, Missouri.

## Date(s)

ca.

1911