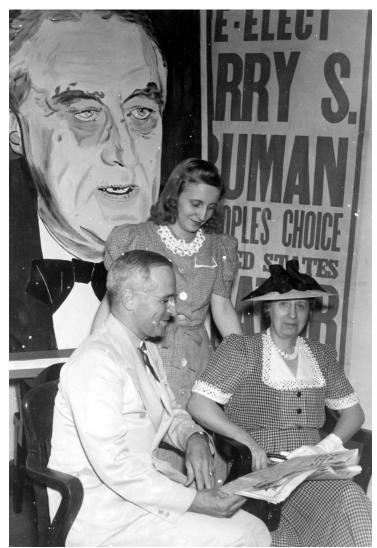

# Description

The Truman family during the 1940 campaign in front of a Roosevelt election poster. Left to Right: Senator Harry S. Truman, Margaret Truman, and Bess Wallace Truman.