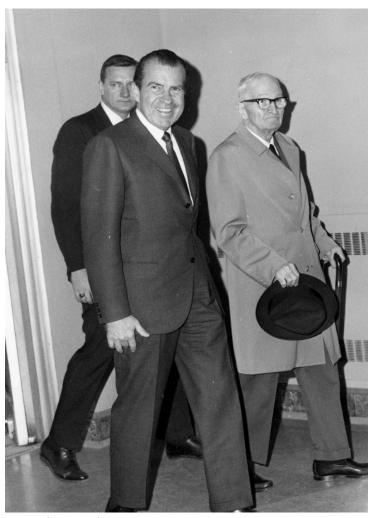

## Harry S. Truman with President Nixon at the Truman Library

## **Description**

President Richard M. Nixon (left) and former President Harry S. Truman at the Harry S. Truman Library in Independence, Missouri.

Date(s)

March 21, 1969

Accession Number 69-1051

5x7 inches (13x18 cm) Black & White

Keywords Presidents Ex-presidents Presidential libraries

HST Keywords Truman - Library - Visitors - Individuals - Nixon, Richard M.; Truman - Dignitaries - Nixon, Richard M.

People Pictured Nixon, Richard M. (Richard Milhous), 1913-1994 Truman, Harry S., 1884-1972