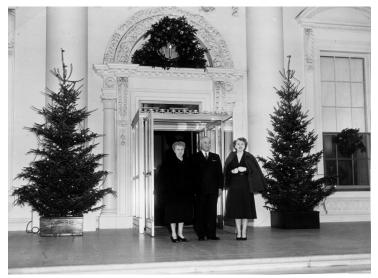

## Description

From left to right, First Lady Bess Wallace Truman, President Harry S. Truman and Margaret Truman at the Christmas tree lighting ceremonies at the White House. They are standing in the doorway of the White House.