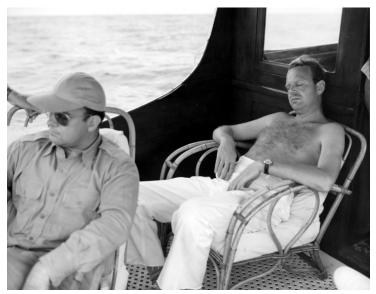

## Clark Clifford naps aboard the U. S. S. Williamsburg

## Description

Clark Clifford (right) and Colonel Wallace Graham relax as they return from the fishing grounds. From the album: The President's Vacation Cruise.