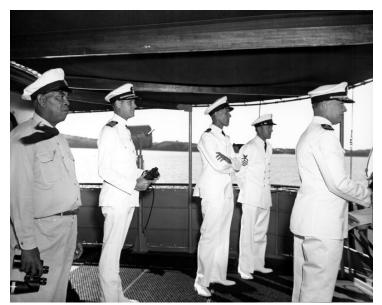

## Description

Entering Bermuda, Captain Charles L. Freeman, Commander Bartos, Commander Stirwalt, and Bermuda pilots on the U.S.S. Williamsburg bridge. From the album: The President's Vacation Cruise.

Date(s)

ca. August 1946

Accession Number 66-1474

7.5x9.5 Black & White

Keywords Presidential yachts Presidential vacations Naval officers

**HST Keywords** Bartos, Commander; Ships - Williamsburg - Trips - Caribbean - Bermuda; Stirwalt, Commander; Truman - Trips - Bermuda; Bermuda