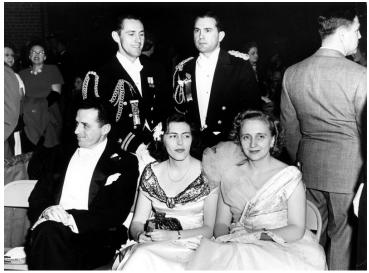

## Description

Margaret Truman (seated, right) attends the Inaugural Gala for her father, President Harry S. Truman, at the National Guard Armory in Washington, D. C. Captain William Zimmermann appears in military uniform behind Margaret's right shoulder. All others are unidentified. From the Campaign Scrapbook of Harry S. Truman.

Date(s) January 19, 1949

Accession Number 64-884-04

6.5x8.5 inches Black & White

Keywords Balls (Parties) Children of presidents Inauguration Day Presidential inaugurations

HST Keywords Truman - Inauguration - 1949; Truman - Margaret - inauguration - 1949; Inaugural - 1949 - Ball

People Pictured Truman, Margaret (Mary Margaret), 1924-2008

**Rights** Public Domain - This item is in the public domain and can be used freely without further permission.

Note: If you use this image, rights assessment and attribution are your responsibility.