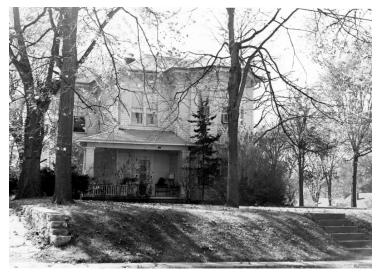

## **Bess Wallace Truman's childhood home**

## **Description**

The birthplace of Bess Wallace Truman, on Ruby Street in Independence, Missouri.

Date(s)

November 1, 1965