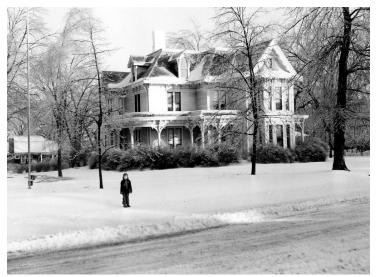

## Winter view of the Truman home

## Description

Photo of the home of President Harry S. Truman, 219 N. Delaware, Independence, Missouri, in the winter. This photo was taken sometime before November 1949, when the fence was erected.