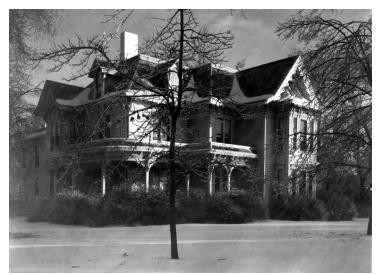

## Winter view of Truman home

## Description

Photo of the home of President Harry S. Truman, 219 N. Delaware, Independence, Missouri, in the winter. This photo was taken sometime before November 1949, when the fence was erected.